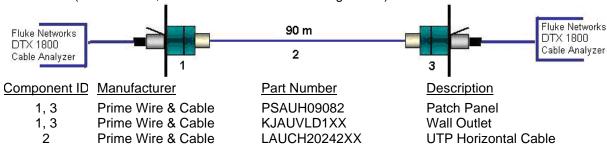

Chungshan E. Road

Hsinwu, Taoyuan 327, Taiwan, R.O.C.

Contact: Ms. Nornia Wang

3153396CRT-007b

**Product Tested:** 

Permanent link (2-connectors, bundled in a 6 around 1 configuration)

Standard(s)/Specification: ANSI/TIA-568-C.2 Category 6A with the applicable electrical transmission

characteristics

Product(s) Literature May Include:

ETL Verified P-Connector Permanent Link to ANSI/TIA-568-C.2 Category 6A,

along with channel illustration, and parts numbers.

Continuing compliance to this specification is monitored through production testing, quarterly inspections by Intertek at the production facility and random sample testing.