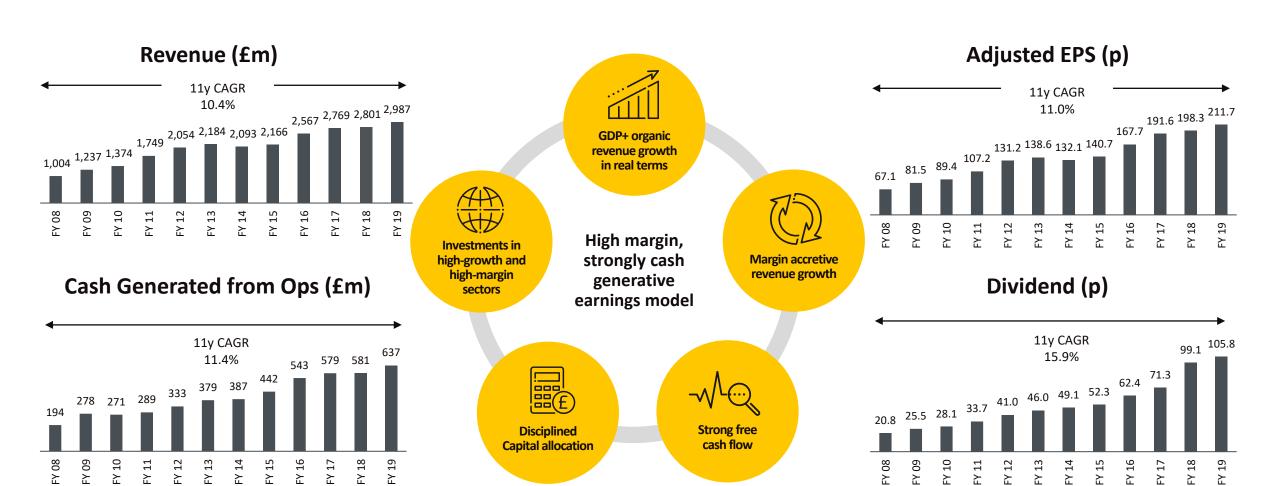

# TRACK RECORD OF VALUE CREATION WITH HIGH QUALITY EARNINGS MODEL

INTERTEK RANKS 1st IN THE FTSE 100 IN ANNUAL DIVIDEND GROWTH 2003-19: 17% CAGR