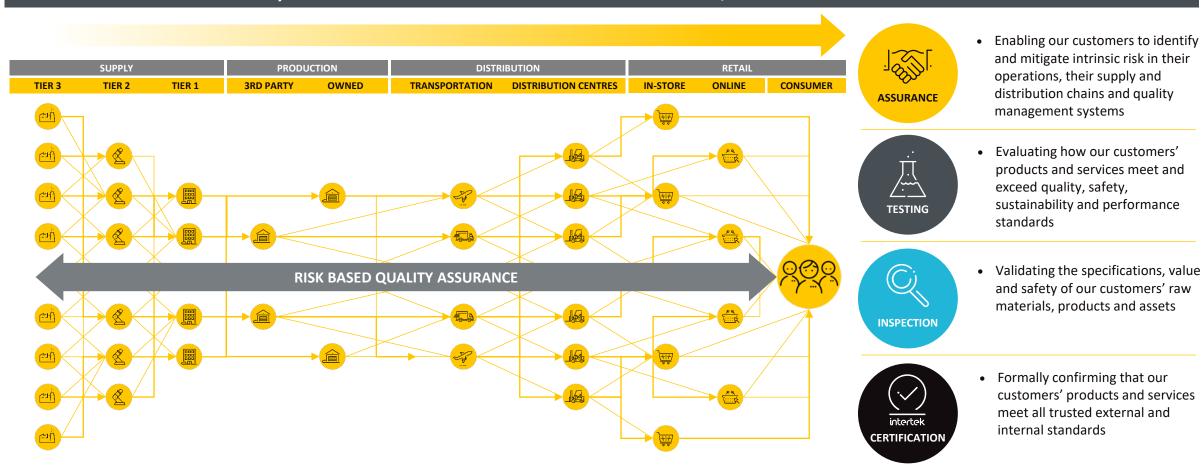

#### Assurance

Assurance ensures our customers identify and mitigate the intrinsic risk in their operations, supply chain and quality management systems

#### Testing

Testing is evaluating how products and services meet and exceed quality, safety, sustainability and performance standards

#### Inspection

Inspection is validating the specifications, value and safety of raw materials, products and assets

#### Certification

Certification is certifying that products and services meet trusted standards