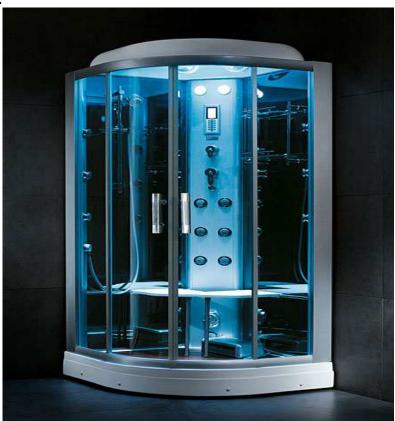

Name of Product: Royal Steam Shower, Model B601

Identification: Product bears a counterfeit cETLus Certification Mark

Sold at: Overstock.com

## **Photos of Product:**