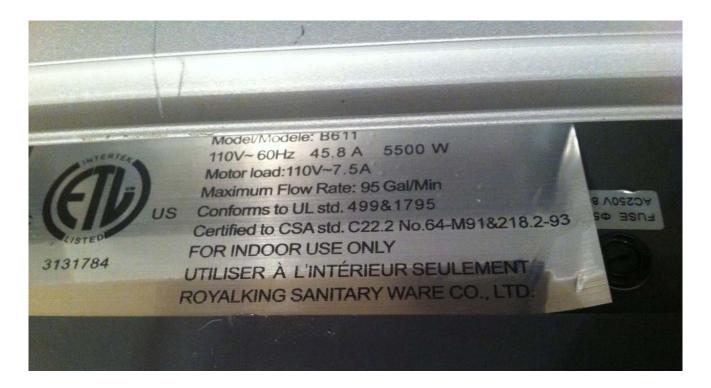

## FOR IMMEDIATE RELEASE: June 26, 2013

The following is a notification to consumers and retailers that the Steam Shower, Model B611, identified below bears a counterfeit cETLus Mark. Products produced after November 5, 2008 are not eligible to bear the cETLus Mark with Control Number 3131784. It is unknown if products produced after this date comply with safety requirements for the United States or Canada.

| Name of Product: | Royal King Steam Shower, Model B611                                   |
|------------------|-----------------------------------------------------------------------|
| Identification:  | The product bears a counterfeit cETLus Mark and the marking is below. |
| Sold at:         | Soak Luxury Bath Product Inc. www.soakbath.ca                         |

## **Photos of Product:**