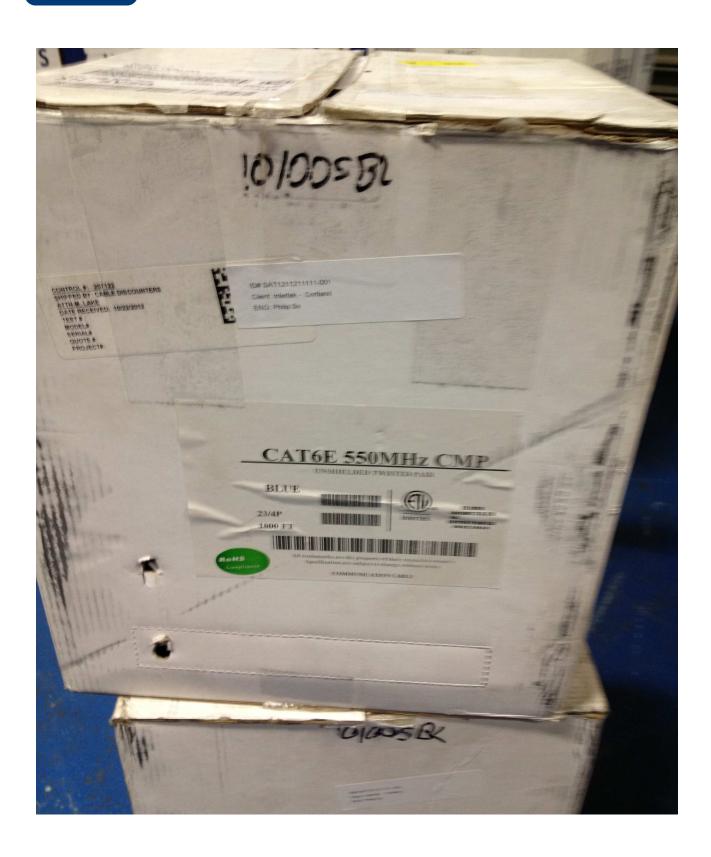

Name of Product: Commercial Cable CMP Cat 6E Communication Cable

Identification: The product bears a counterfeit ETL Listed and Verified mark. The printing on the

cable states:

E223070W 23AWG 4 PR UTEGORY 6E 550MHZ 3147705 CMP C(ETL)US FT6 ETL

LISTED & VERTIFIED TO TIA/EIA-568B.2-1 0918FT

Known Distributor(s): Cable Discounters www.cablediscounters.com

**Photos of Product:** 