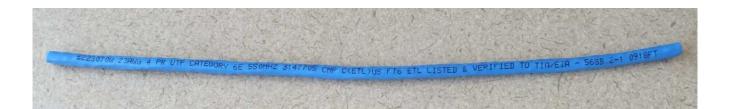

Name of Product: Commercial Cable CMP Cat 6E Communication Cable

Identification: The product bears a counterfeit ETL Listed and Verified mark. The printing on the

cable states:

E223070W 23AWG 4 PR UTEGORY 6E 550MHZ 3147705 CMP C(ETL)US FT6 ETL

LISTED & VERTIFIED TO TIA/EIA-568B.2-1 0918FT

Known Distributor(s): Cable Discounters www.cablediscounters.com

**Photos of Product:** 