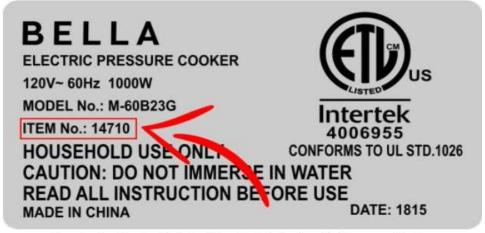

#### **Product Identification**

The recalled model numbers of the recalled pressure cookers are printed on the permanent on-product label. The model numbers MP-40A12G, MP-50A12G, MP-60A12G, MP-80A12G, MP-40B7G, MP-50B7G, MP-60B7G,

MP-80B7G, MP-40B15G, MP-50B15G, MP-60B15G, MP-80B15G, MP-40B17G, MP-50B17G,

MP-60B17G, MP-80B17G, RC34, APC-1505, APC-1506, APC-1508, M-60B23G, M-60B24G,

M-80B23G, M-60B28G, M-60B30BG, M-60B30AG, M-80B28G, M-80B30BG, M-80B30AG, M10B31G. with a nameplate will show ETLus certification mark with Control Number 4006955.

February 22, 2024

Photos and Images / Photos et images

545 E Algonquin Road, Suite H Arlington Heights, IL 60005 USA

Telephone: 847-439-5667

intertek.com

Public Notice ID: 2024-11

Page 2 of 2

Sample On-Product Label of Recalled Bella Electric Pressure Cooker