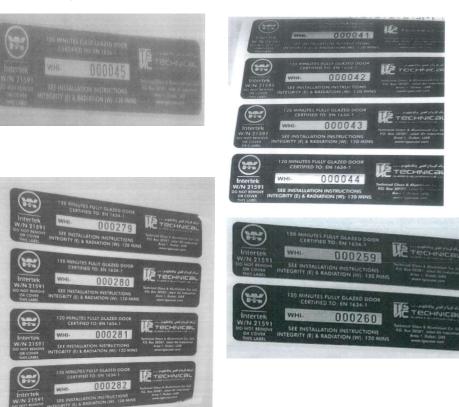

## 120 Minute Fully Glazed Door

| Certification Type:                                                   |                                                                                                                    |
|-----------------------------------------------------------------------|--------------------------------------------------------------------------------------------------------------------|
|                                                                       | WH Listed - US                                                                                                     |
|                                                                       |                                                                                                                    |
| Notification                                                          |                                                                                                                    |
| ntertek notifies public that we hav                                   | ve been notified by the applicant that the labels identified below have been misrepresented as Intertek Certified. |
|                                                                       |                                                                                                                    |
|                                                                       |                                                                                                                    |
|                                                                       |                                                                                                                    |
| Company Identification                                                |                                                                                                                    |
| Technical Glass & Aluminum Factor                                     | iry LLC                                                                                                            |
|                                                                       |                                                                                                                    |
|                                                                       |                                                                                                                    |
| Product Identification                                                |                                                                                                                    |
| For misrepresentation of certified pro                                | oduct labels. Photos on Page 2                                                                                     |
|                                                                       |                                                                                                                    |
| Project Name: Al Ain Hospital                                         |                                                                                                                    |
| W/N Number: 21591 (Serial number WHI-000045); Quantity: 1             |                                                                                                                    |
| Label description: W/N 21591 - 120 M                                  | Ainute Fully Glazed Door                                                                                           |
| Project Name: Al Fahya (J683)                                         |                                                                                                                    |
| W/N Number: 21591 (Serial number WHI-000041- WHI-000044); Quantity: 4 |                                                                                                                    |
| Label description: W/N 21591 - 120 Minute Fully Glazed Door           |                                                                                                                    |
|                                                                       |                                                                                                                    |
| Project Name: Global Gateway Reside                                   |                                                                                                                    |
| W/N Number: 21591 (Serial number WHI-000279- WHI-000282); Quantity: 4 |                                                                                                                    |
| Label description: W/N 21591 - 120 M                                  | finute Fully Glazed Door                                                                                           |
| Project Name: B+G+MEZ+5 GYM RES.                                      | Building-Karama                                                                                                    |
| W/N Number: 21591 (Serial number WHI-000259- WHI-000260); Quantity: 2 |                                                                                                                    |
| Label description: W/N 21591 - 120 M                                  |                                                                                                                    |
| ·                                                                     | -                                                                                                                  |
| Hazard Involved                                                       |                                                                                                                    |
|                                                                       |                                                                                                                    |
|                                                                       |                                                                                                                    |
|                                                                       |                                                                                                                    |

## **Photos and Images**

545 E Algonquin Road, Suite H Arlington Heights, IL 60005 USA

Telephone: 847-439-5667 intertek.com

Public Notice ID: 2022-11 Page 2 of 2