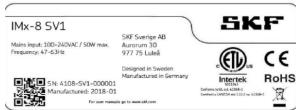

| Product Description | Models IMx-8 SV1 and IMx-8 SV2 Mechanical Condition Monitoring System intended for indoor use and to be permanently installed.                                                                           |
|---------------------|----------------------------------------------------------------------------------------------------------------------------------------------------------------------------------------------------------|
| Manufacturer        | SKF Sverige AB                                                                                                                                                                                           |
| Number of Units     | 101 units known to be in Europe only.                                                                                                                                                                    |
| Identification      | On Product: c <b>ETL</b> us certification mark with Control Number 5011242, identifying model as IMx-8 followed by SV1 or SV2 with manufacture date before April 2018.<br>See also product photos below. |
| Reported Hazards    | None known                                                                                                                                                                                               |
| What to do          | As not intended for the US or Canadian markets, if found in the US or Canadian markets, they not be used.                                                                                                |

## **Typical Product Photograph and Nameplate**