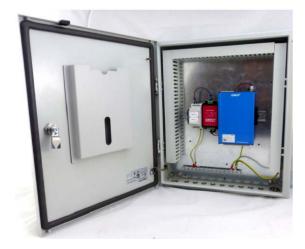

| Product Description | Models IMx-8 SV1 and IMx-8 SV2 Mechanical Condition Monitoring System intended for indoor use and to be permanently installed.                                                                           |
|---------------------|----------------------------------------------------------------------------------------------------------------------------------------------------------------------------------------------------------|
| Manufacturer        | SKF Sverige AB                                                                                                                                                                                           |
| Number of Units     | 101 units known to be in Europe only.                                                                                                                                                                    |
| Identification      | On Product: c <b>ETL</b> us certification mark with Control Number 5011242, identifying model as IMx-8 followed by SV1 or SV2 with manufacture date before April 2018.<br>See also product photos below. |
| Reported Hazards    | None known                                                                                                                                                                                               |
| What to do          | As not intended for the US or Canadian markets, if found in the US or Canadian markets, they not be used.                                                                                                |

## **Typical Product Photograph and Nameplate**