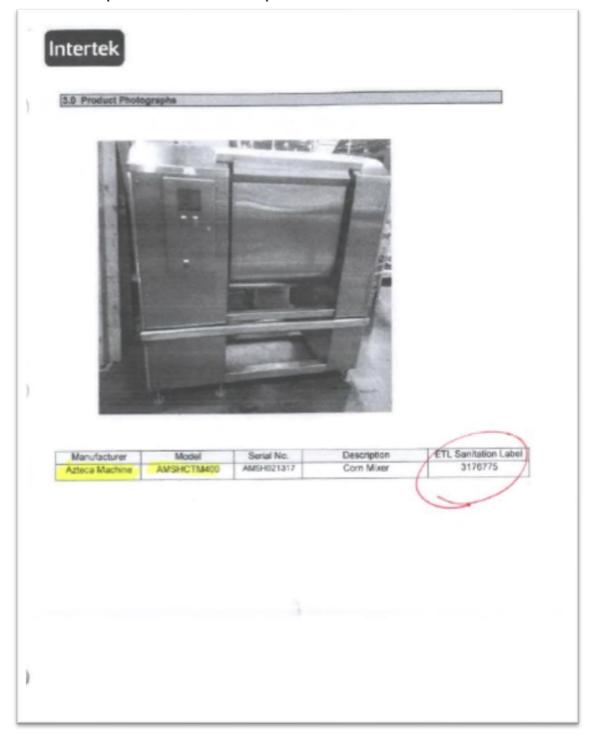

| Product Description | Corn Cooking Tank - Models: O&E SS CCT, SERIES 600, AMSHCTM400, AMSHCM400                                                                                                                                                                                                                                                                                                                                                                                                                                                                                                      |
|---------------------|--------------------------------------------------------------------------------------------------------------------------------------------------------------------------------------------------------------------------------------------------------------------------------------------------------------------------------------------------------------------------------------------------------------------------------------------------------------------------------------------------------------------------------------------------------------------------------|
| Manufacturer        | Azteca Machine Shop                                                                                                                                                                                                                                                                                                                                                                                                                                                                                                                                                            |
| Number of Units     | Unknown                                                                                                                                                                                                                                                                                                                                                                                                                                                                                                                                                                        |
| Identification      | On Specification Sheet: ETL Sanitation and ETLus Electrical certification marks, stating conformance with:  • ANSI/UL 763 • ANSI/NSF Std. 8 • See page 2 counterfeit Report details  On Product: ETL Sanitation certification mark with Control Number 3176775, with the following model:  • Conforming to ANSI/NSF Std. 8 • See pages 3 and 4 for product photographs                                                                                                                                                                                                         |
| Reported Hazards    | Unknown to be compliant with any safety or sanitation standards                                                                                                                                                                                                                                                                                                                                                                                                                                                                                                                |
| Sold at             | Known be sold by Azteca Machine and Ecuamex Equipment                                                                                                                                                                                                                                                                                                                                                                                                                                                                                                                          |
| What to do          | Immediately stop using any ETL labelled Azteca Machine Shop or Ecuamex Equipment product and report the product to Intertek at <a href="mailto:product.incidents@intertek.com">product.incidents@intertek.com</a> and <a href="mailto:local">local</a> authorities.  Ecuamex Equipment is known to have used counterfeit ETL Certification marks on equipment in the past. See Pubic Notice PN 16-18 for further details.  Equamex and Azteca Machine Shop have no products certified by Intertek and have no authorization to use any ETL certification mark for any purpose. |

## **Counterfeit Report – ETL Sanitation Report**