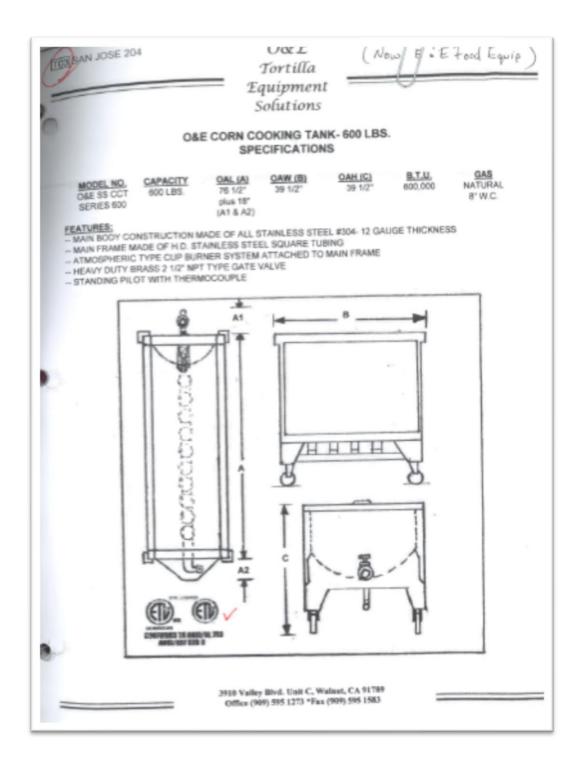

| Product Description | Corn Cooking Tank - Models: O&E SS CCT, SERIES 600, AMSHCTM400, AMSHCM400                                                                                                                                                                                                                                                                                                                                                                                                                                                                                                      |
|---------------------|--------------------------------------------------------------------------------------------------------------------------------------------------------------------------------------------------------------------------------------------------------------------------------------------------------------------------------------------------------------------------------------------------------------------------------------------------------------------------------------------------------------------------------------------------------------------------------|
| Manufacturer        | Azteca Machine Shop                                                                                                                                                                                                                                                                                                                                                                                                                                                                                                                                                            |
| Number of Units     | Unknown                                                                                                                                                                                                                                                                                                                                                                                                                                                                                                                                                                        |
| Identification      | On Specification Sheet: ETL Sanitation and ETLus Electrical certification marks, stating conformance with:  • ANSI/UL 763 • ANSI/NSF Std. 8 • See page 2 counterfeit Report details  On Product: ETL Sanitation certification mark with Control Number 3176775, with the following model:  • Conforming to ANSI/NSF Std. 8 • See pages 3 and 4 for product photographs                                                                                                                                                                                                         |
| Reported Hazards    | Unknown to be compliant with any safety or sanitation standards                                                                                                                                                                                                                                                                                                                                                                                                                                                                                                                |
| Sold at             | Known be sold by Azteca Machine and Ecuamex Equipment                                                                                                                                                                                                                                                                                                                                                                                                                                                                                                                          |
| What to do          | Immediately stop using any ETL labelled Azteca Machine Shop or Ecuamex Equipment product and report the product to Intertek at <a href="mailto:product.incidents@intertek.com">product.incidents@intertek.com</a> and <a href="mailto:local">local</a> authorities.  Ecuamex Equipment is known to have used counterfeit ETL Certification marks on equipment in the past. See Pubic Notice PN 16-18 for further details.  Equamex and Azteca Machine Shop have no products certified by Intertek and have no authorization to use any ETL certification mark for any purpose. |

#### **Specification Sheets - With ETLus and ETL Sanitation Marks**