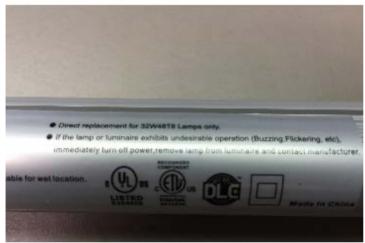

| Product Description | Direct Replacement LED Tube, Model: ZY-T8-18W1200 BIXX                                                                                                                       |
|---------------------|------------------------------------------------------------------------------------------------------------------------------------------------------------------------------|
| Manufacturer        | James Industry Group LLC                                                                                                                                                     |
| Number of Units     | 1000 units                                                                                                                                                                   |
| Identification      | On Product: Unauthorized c <b>ETL</b> us Recognized component with Control Number 4010330 and marking "Direct Replacement LED Tube, Model: ZY-T8-18W1200 BIXX"               |
|                     | See also product photos below.                                                                                                                                               |
| Reported Hazards    | Product may overheat or cause the fluorescent ballast to overheat, posing a potential fire hazard. Note: product has also been issued a Public Notice by UL <u>17PN-07</u> . |
| Sold at             | Unknown                                                                                                                                                                      |
| What to do          | Products should not be used and returned to the point of purchase. Distributors and retailer                                                                                 |
|                     | should discontinue sales and return all inventories to their supplier.                                                                                                       |

**Product Photographs (See following page)** 

Public Notice: 17-23