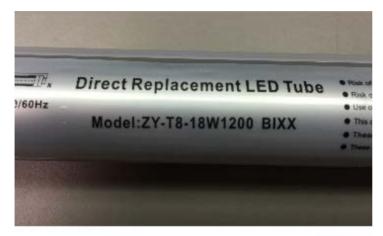

| Product Description | Direct Replacement LED Tube, Model: ZY-T8-18W1200 BIXX                                                                                                                       |
|---------------------|------------------------------------------------------------------------------------------------------------------------------------------------------------------------------|
| Manufacturer        | James Industry Group LLC                                                                                                                                                     |
| Number of Units     | 1000 units                                                                                                                                                                   |
| Identification      | On Product: Unauthorized c <b>ETL</b> us Recognized component with Control Number 4010330 and marking "Direct Replacement LED Tube, Model: ZY-T8-18W1200 BIXX"               |
|                     | See also product photos below.                                                                                                                                               |
| Reported Hazards    | Product may overheat or cause the fluorescent ballast to overheat, posing a potential fire hazard. Note: product has also been issued a Public Notice by UL <u>17PN-07</u> . |
| Sold at             | Unknown                                                                                                                                                                      |
| What to do          | Products should not be used and returned to the point of purchase. Distributors and retailer                                                                                 |
|                     | should discontinue sales and return all inventories to their supplier.                                                                                                       |

**Product Photographs (See following page)** 

Public Notice: 17-23