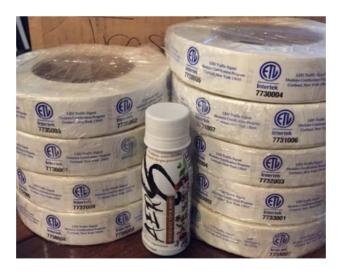

|
| Identification      | Sequentially serialized from 7739001-774000                                                                                                                                                                               |
| What to do          | Report any products found bearing an above label to Intertek at                                                                                                                                                           |
|                     | product.incidents@intertek.com                                                                                                                                                                                            |

## **Typical Appearance of Label Rolls**