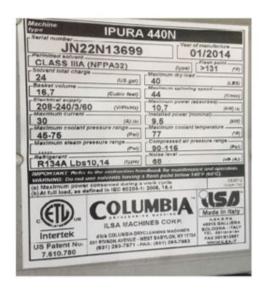

| <b>Product Description</b> | Model TL HCS 800 C3 K4 and IPURA 440N                                                                                                                               |
|----------------------------|---------------------------------------------------------------------------------------------------------------------------------------------------------------------|
| Manufacturer               | Columbia ILSA Machine Corporation                                                                                                                                   |
| Number of Units            | Unknown                                                                                                                                                             |
| Identification             | On Product: ETL certification mark without a Control Number showing models TL HCS 800 C3 K4 and IPURA 440N. See also product nameplates photo below                 |
| Reported Hazards           | Unknown                                                                                                                                                             |
| Sold at                    | Unknown                                                                                                                                                             |
| What to do                 | Products should not be used and returned to the point of purchase. Distributors and retailer should discontinue sales and return all inventories to their supplier. |

## **Product Photographs**

Page | 1 Public Notice 17-11