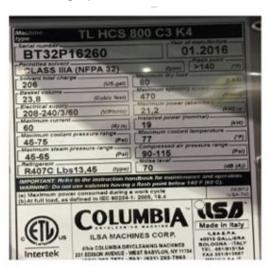

| <b>Product Description</b> | Model TL HCS 800 C3 K4 and IPURA 440N                                                                                                                               |
|----------------------------|---------------------------------------------------------------------------------------------------------------------------------------------------------------------|
| Manufacturer               | Columbia ILSA Machine Corporation                                                                                                                                   |
| Number of Units            | Unknown                                                                                                                                                             |
| Identification             | On Product: ETL certification mark without a Control Number showing models TL HCS 800 C3 K4 and IPURA 440N. See also product nameplates photo below                 |
| Reported Hazards           | Unknown                                                                                                                                                             |
| Sold at                    | Unknown                                                                                                                                                             |
| What to do                 | Products should not be used and returned to the point of purchase. Distributors and retailer should discontinue sales and return all inventories to their supplier. |

## **Product Photographs**

Page | 1 Public Notice 17-11