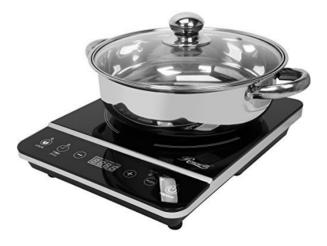

| Product Description     | Induction Cooker "Rosewill" Model RHAI-13001                                                                                                                                                                     |
|-------------------------|------------------------------------------------------------------------------------------------------------------------------------------------------------------------------------------------------------------|
| Manufacturer            | Unknown                                                                                                                                                                                                          |
| Number of Units         | Unknown                                                                                                                                                                                                          |
| Identification          | On Product: Control Number of 4002064 with model RHAI-13001 and brand name "Rosewill". See also product nameplate photo below                                                                                    |
| <b>Reported Hazards</b> | Unknown                                                                                                                                                                                                          |
| Sold at                 | Known to be sold at <u>http://www.amazon.com</u> and may have been sold by other retailers.                                                                                                                      |
| What to do              | Known to be sold at various retailers. Products should not be used and returned to<br>the point of purchase. Distributors and retailer should discontinue sales and return<br>all inventories to their supplier. |

## **Product Nameplate and Photograph:**