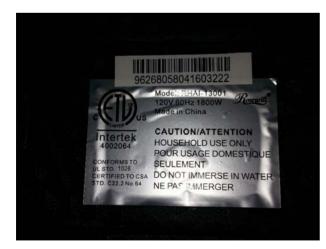

| Product Description     | Induction Cooker "Rosewill" Model RHAI-13001                                                                                                                                                                     |
|-------------------------|------------------------------------------------------------------------------------------------------------------------------------------------------------------------------------------------------------------|
| Manufacturer            | Unknown                                                                                                                                                                                                          |
| Number of Units         | Unknown                                                                                                                                                                                                          |
| Identification          | On Product: Control Number of 4002064 with model RHAI-13001 and brand name "Rosewill". See also product nameplate photo below                                                                                    |
| <b>Reported Hazards</b> | Unknown                                                                                                                                                                                                          |
| Sold at                 | Known to be sold at <u>http://www.amazon.com</u> and may have been sold by other retailers.                                                                                                                      |
| What to do              | Known to be sold at various retailers. Products should not be used and returned to<br>the point of purchase. Distributors and retailer should discontinue sales and return<br>all inventories to their supplier. |

## **Product Nameplate and Photograph:**