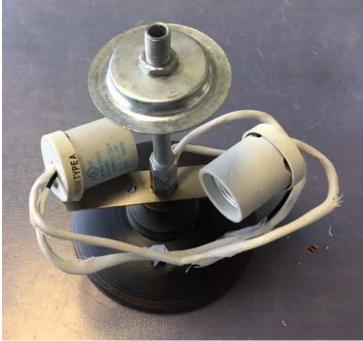

| Product          | Incandescent semi-flush and flush mounted medium base luminaires intended                                                                                                                                                                                                                                                                                                                                                                                                                                              |
|------------------|------------------------------------------------------------------------------------------------------------------------------------------------------------------------------------------------------------------------------------------------------------------------------------------------------------------------------------------------------------------------------------------------------------------------------------------------------------------------------------------------------------------------|
| Description      | for use with two (2) 100 watt "Type A" lightbulbs                                                                                                                                                                                                                                                                                                                                                                                                                                                                      |
| Manufacturer     | DVI Lighting Inc Made in China                                                                                                                                                                                                                                                                                                                                                                                                                                                                                         |
| Number of Units  | Unknown                                                                                                                                                                                                                                                                                                                                                                                                                                                                                                                |
| Identification   | Models in all finishes as below with adjacent cETLus Certification Mark and Control Numbers 2003372, 4007159, and 4007059  Known Models: DVP7411, DVP7430, DVP2015, DVP2111, DVP2404, DVP5211, DVP5304, DVP8011, DVP8212, DVP8312  Construction: Two lamp holders under glass lens, in the parallel configuration as shown in the accompanying photographs, with visible wiring within white fiberglass sleeveing in contact or near contact with the lightbulbs. (Wiring located to the right of areas A and B below) |
| Reported Hazards | Overheating of luminaire wiring resulting in possible wire insulation                                                                                                                                                                                                                                                                                                                                                                                                                                                  |
| 0-1-1-1          | breakdown, short-circuit and fire                                                                                                                                                                                                                                                                                                                                                                                                                                                                                      |
| Sold at          | Known to be sold at various retailers and on-line sellers                                                                                                                                                                                                                                                                                                                                                                                                                                                              |
| Recommended      | Consumers should immediately stop using the luminaires, remove them from                                                                                                                                                                                                                                                                                                                                                                                                                                               |
| Disposition      | service, and return them to the point of purchase.                                                                                                                                                                                                                                                                                                                                                                                                                                                                     |

## **Typical Product Photographs**

Typical Assembled Fixture

Insulated wiring routing (with lightbulbs) lens removed

Insulated wiring routing (without lightbulbs) lens removed

Page | 2 Public Notice: 17-02