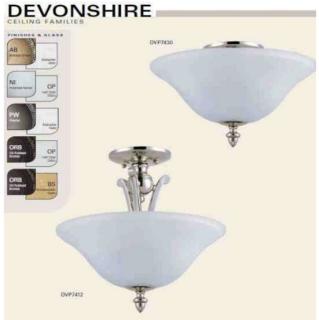

## Intertek Warns of Hazardous Incandescent Luminaires Bearing ETL Certification Marks

Published: 20 January 2017 (UPDATED February 7, 2017)

The following is a notification from Intertek that the DVI Lighting Inc. luminaires identified below bearing Intertek Certification Marks for the United States and Canada may pose a public hazard

| Product          | Incandescent semi-flush and flush mounted medium base luminaires intended                                                                                                                                                                                                                                                                                                                                                                                                                                              |
|------------------|------------------------------------------------------------------------------------------------------------------------------------------------------------------------------------------------------------------------------------------------------------------------------------------------------------------------------------------------------------------------------------------------------------------------------------------------------------------------------------------------------------------------|
| Description      | for use with two (2) 100 watt "Type A" lightbulbs                                                                                                                                                                                                                                                                                                                                                                                                                                                                      |
| Manufacturer     | DVI Lighting Inc Made in China                                                                                                                                                                                                                                                                                                                                                                                                                                                                                         |
| Number of Units  | Unknown                                                                                                                                                                                                                                                                                                                                                                                                                                                                                                                |
| Identification   | Models in all finishes as below with adjacent cETLus Certification Mark and Control Numbers 2003372, 4007159, and 4007059  Known Models: DVP7411, DVP7430, DVP2015, DVP2111, DVP2404, DVP5211, DVP5304, DVP8011, DVP8212, DVP8312  Construction: Two lamp holders under glass lens, in the parallel configuration as shown in the accompanying photographs, with visible wiring within white fiberglass sleeveing in contact or near contact with the lightbulbs. (Wiring located to the right of areas A and B below) |
| Reported Hazards | Overheating of luminaire wiring resulting in possible wire insulation                                                                                                                                                                                                                                                                                                                                                                                                                                                  |
| 0-1-1-1          | breakdown, short-circuit and fire                                                                                                                                                                                                                                                                                                                                                                                                                                                                                      |
| Sold at          | Known to be sold at various retailers and on-line sellers                                                                                                                                                                                                                                                                                                                                                                                                                                                              |
| Recommended      | Consumers should immediately stop using the luminaires, remove them from                                                                                                                                                                                                                                                                                                                                                                                                                                               |
| Disposition      | service, and return them to the point of purchase.                                                                                                                                                                                                                                                                                                                                                                                                                                                                     |