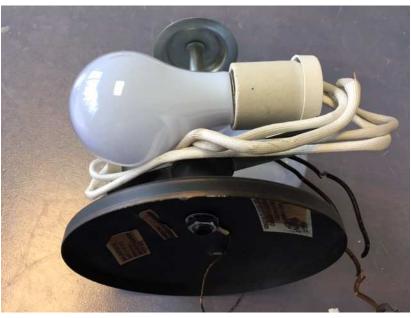

| Product          | Incandescent semi-flush and flush mounted medium base luminaires intended                                                                                                                                                                                                                                                                                                                                                                                                                                              |
|------------------|------------------------------------------------------------------------------------------------------------------------------------------------------------------------------------------------------------------------------------------------------------------------------------------------------------------------------------------------------------------------------------------------------------------------------------------------------------------------------------------------------------------------|
| Description      | for use with two (2) 100 watt "Type A" lightbulbs                                                                                                                                                                                                                                                                                                                                                                                                                                                                      |
| Manufacturer     | DVI Lighting Inc Made in China                                                                                                                                                                                                                                                                                                                                                                                                                                                                                         |
| Number of Units  | Unknown                                                                                                                                                                                                                                                                                                                                                                                                                                                                                                                |
| Identification   | Models in all finishes as below with adjacent cETLus Certification Mark and Control Numbers 2003372, 4007159, and 4007059  Known Models: DVP7411, DVP7430, DVP2015, DVP2111, DVP2404, DVP5211, DVP5304, DVP8011, DVP8212, DVP8312  Construction: Two lamp holders under glass lens, in the parallel configuration as shown in the accompanying photographs, with visible wiring within white fiberglass sleeveing in contact or near contact with the lightbulbs. (Wiring located to the right of areas A and B below) |
| Reported Hazards | Overheating of luminaire wiring resulting in possible wire insulation                                                                                                                                                                                                                                                                                                                                                                                                                                                  |
| 0-1-1-1          | breakdown, short-circuit and fire                                                                                                                                                                                                                                                                                                                                                                                                                                                                                      |
| Sold at          | Known to be sold at various retailers and on-line sellers                                                                                                                                                                                                                                                                                                                                                                                                                                                              |
| Recommended      | Consumers should immediately stop using the luminaires, remove them from                                                                                                                                                                                                                                                                                                                                                                                                                                               |
| Disposition      | service, and return them to the point of purchase.                                                                                                                                                                                                                                                                                                                                                                                                                                                                     |

## **Typical Product Photographs**

Typical Assembled Fixture

Insulated wiring routing (with lightbulbs) lens removed

Insulated wiring routing (without lightbulbs) lens removed

Page | 2 Public Notice: 17-02