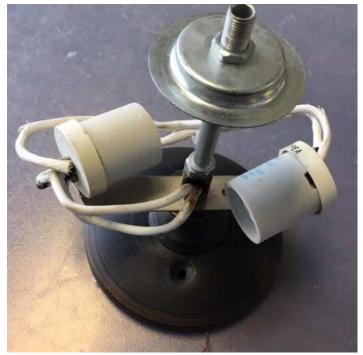

| Product          | Incandescent semi-flush and flush mounted medium base luminaires intended                                                                                                                                                                                                                                                                                                                                                                                                                                              |
|------------------|------------------------------------------------------------------------------------------------------------------------------------------------------------------------------------------------------------------------------------------------------------------------------------------------------------------------------------------------------------------------------------------------------------------------------------------------------------------------------------------------------------------------|
| Description      | for use with two (2) 100 watt "Type A" lightbulbs                                                                                                                                                                                                                                                                                                                                                                                                                                                                      |
| Manufacturer     | DVI Lighting Inc Made in China                                                                                                                                                                                                                                                                                                                                                                                                                                                                                         |
| Number of Units  | Unknown                                                                                                                                                                                                                                                                                                                                                                                                                                                                                                                |
| Identification   | Models in all finishes as below with adjacent cETLus Certification Mark and Control Numbers 2003372, 4007159, and 4007059  Known Models: DVP7411, DVP7430, DVP2015, DVP2111, DVP2404, DVP5211, DVP5304, DVP8011, DVP8212, DVP8312  Construction: Two lamp holders under glass lens, in the parallel configuration as shown in the accompanying photographs, with visible wiring within white fiberglass sleeveing in contact or near contact with the lightbulbs. (Wiring located to the right of areas A and B below) |
| Reported Hazards | Overheating of luminaire wiring resulting in possible wire insulation                                                                                                                                                                                                                                                                                                                                                                                                                                                  |
| 0-1-1-1          | breakdown, short-circuit and fire                                                                                                                                                                                                                                                                                                                                                                                                                                                                                      |
| Sold at          | Known to be sold at various retailers and on-line sellers                                                                                                                                                                                                                                                                                                                                                                                                                                                              |
| Recommended      | Consumers should immediately stop using the luminaires, remove them from                                                                                                                                                                                                                                                                                                                                                                                                                                               |
| Disposition      | service, and return them to the point of purchase.                                                                                                                                                                                                                                                                                                                                                                                                                                                                     |

## **Typical Product Photographs**

Typical Assembled Fixture

Insulated wiring routing (with lightbulbs) lens removed

Insulated wiring routing (without lightbulbs) lens removed

Page | 2 Public Notice: 17-02