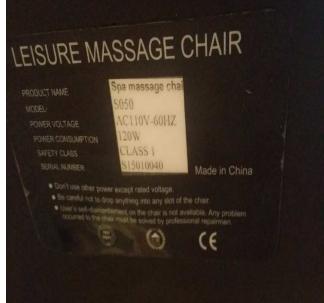

| <b>Product Description</b> | Leisure Massage Chair, Model S050                                                 |
|----------------------------|-----------------------------------------------------------------------------------|
| Manufacturer               | Foshan Nanhai Xiarun Massage Equipment Co., Ltd                                   |
| Number of Units            | Unknown                                                                           |
| Identification             | On Product: The product bears a counterfeit ETLus Mark and the following: Product |
|                            | is marked using Control Number 3025024.                                           |
| Reported Hazards           | Unknown                                                                           |
| Sold at                    | Known to be sold at http://xiarun.en.made-in-                                     |
|                            | china.com/product/gKYmOzvuAoVe/China-2015-High-Quality-Pedicure-SPA-Chair-        |
|                            | A202-51-Shtml and may have been sold by other retailers.                          |

## **Product Photographs**

Page | 1 Public Notice: 16-33