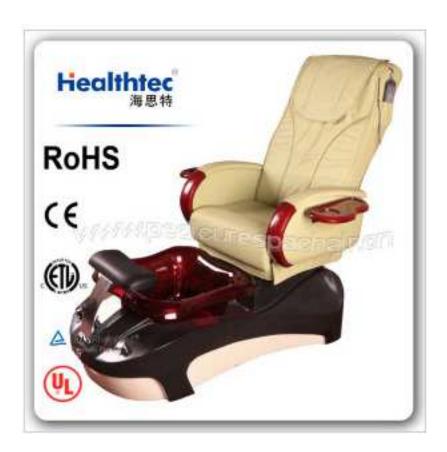

| <b>Product Description</b> | Leisure Massage Chair, Model S050                                                 |
|----------------------------|-----------------------------------------------------------------------------------|
| Manufacturer               | Foshan Nanhai Xiarun Massage Equipment Co., Ltd                                   |
| Number of Units            | Unknown                                                                           |
| Identification             | On Product: The product bears a counterfeit ETLus Mark and the following: Product |
|                            | is marked using Control Number 3025024.                                           |
| Reported Hazards           | Unknown                                                                           |
| Sold at                    | Known to be sold at http://xiarun.en.made-in-                                     |
|                            | china.com/product/gKYmOzvuAoVe/China-2015-High-Quality-Pedicure-SPA-Chair-        |
|                            | A202-51-Shtml and may have been sold by other retailers.                          |

## **Product Photographs**

Page | 1 Public Notice: 16-33