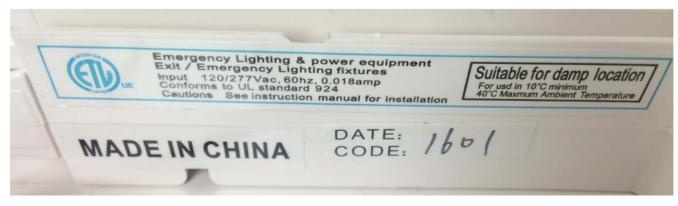

| Product Description | LED, Incandescent & Fluorescent Exit Signs with or without emergency lighting Model FD3SRC-D3                                                                                                   |
|---------------------|-------------------------------------------------------------------------------------------------------------------------------------------------------------------------------------------------|
| Manufacturer        | Facdir Inc                                                                                                                                                                                      |
| Number of Units     | 120 units                                                                                                                                                                                       |
| Identification      | On Product: The product bears an unauthorized ETL <sub>us</sub> certification mark without an adjacent control number or model number. See product marking below for other markings on product. |
| Reported Hazards    | Unknown                                                                                                                                                                                         |
| Sold at             | Known to be sold at <a href="http://www.amazon.com">http://www.amazon.com</a> and may have been sold by other retailers.                                                                        |

## **Typical Product Photograph and Nameplate**

Page | 1 Public Notice: 16-25