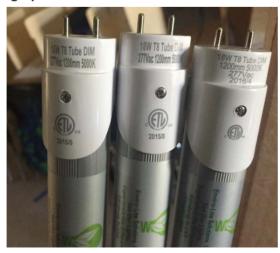

| Product Description | <ul> <li>Enviro-Light Solutions Branded Self-ballasted LED Tube Models:</li> <li>Compatible 4FT 18W</li> <li>18 W T8 Tube DIM</li> </ul>                                                                                                                                                          |
|---------------------|---------------------------------------------------------------------------------------------------------------------------------------------------------------------------------------------------------------------------------------------------------------------------------------------------|
| Manufacturer        | Shenzhen Ledsion Lighting Technology Co., Ltd.                                                                                                                                                                                                                                                    |
| Number of Units     | At least 14,000                                                                                                                                                                                                                                                                                   |
| Identification      | <ul> <li>On Product: Brand "Enviro-Light Solutions" and unauthorized ETL Mark as follows:</li> <li>ETL Certification Mark with adjacent date code (i.e. 2015/8)</li> <li>ETL Certification Mark no control number</li> <li>ETL Certification Mark with adjacent Control Number 4007161</li> </ul> |
| Reported Hazards    | Unknown                                                                                                                                                                                                                                                                                           |
| Sold at             | Various distributors and possibly retailers                                                                                                                                                                                                                                                       |
| What to do          | Products should not be used and returned to the point of purchase. Distributors and retailer should discontinue sales and return all inventories to their supplier.                                                                                                                               |

## **Product Photographs**

Page | 1 Public Notice: 16-16