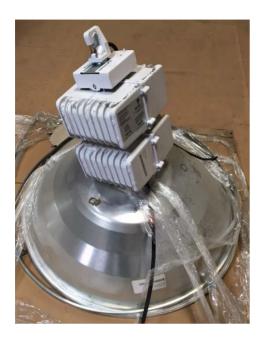

| Product                          | The products covered are Induction Luminaires intended for permanent                                                                                                                                                                                                                                                         |
|----------------------------------|------------------------------------------------------------------------------------------------------------------------------------------------------------------------------------------------------------------------------------------------------------------------------------------------------------------------------|
| Description                      | electrical connection, Model 32500-UNV and 32400-UNV                                                                                                                                                                                                                                                                         |
| Manufacturer/Brand               | NEPTŪN Light Inc.                                                                                                                                                                                                                                                                                                            |
| <b>Number of Units</b>           | 230 known                                                                                                                                                                                                                                                                                                                    |
| Identification  Reported Hazards | See photos below. The unauthorized products are easily identifiable as indicating WO# (Work Order) 25169 and include an adjacent labels stating:  Model 32500-UNV: "FIXTURE PRODUCED FOR 480V OPERATION AMP: 1.10 @ 480 V WATTS: 500W"  Model 32400-UNV: "FIXTURE PRODUCED FOR 480V OPERATION AMP: 0.88 @ 480 V WATTS: 400W" |
|                                  | Note: Only the products with this adjacent "480 V" label are covered by this public notice.  Reports of overheating fixtures                                                                                                                                                                                                 |
| Sold at                          | Direct sales from NEPTŪN Light, Inc.                                                                                                                                                                                                                                                                                         |
|                                  | 5                                                                                                                                                                                                                                                                                                                            |
| Recommended                      | Consumers should immediately stop using the product and contact NEPTŪN                                                                                                                                                                                                                                                       |
| Disposition                      | Light Inc.                                                                                                                                                                                                                                                                                                                   |

## **Product Nameplates**

Page | 2 Public Notice: 16-010 (r1)