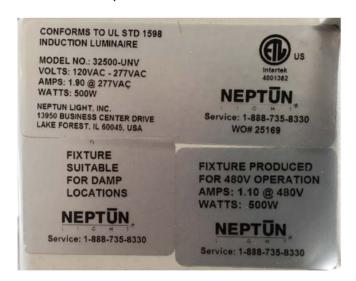

| Product                          | The products covered are Induction Luminaires intended for permanent                                                                                                                                                                                                                                                         |
|----------------------------------|------------------------------------------------------------------------------------------------------------------------------------------------------------------------------------------------------------------------------------------------------------------------------------------------------------------------------|
| Description                      | electrical connection, Model 32500-UNV and 32400-UNV                                                                                                                                                                                                                                                                         |
| Manufacturer/Brand               | NEPTŪN Light Inc.                                                                                                                                                                                                                                                                                                            |
| <b>Number of Units</b>           | 230 known                                                                                                                                                                                                                                                                                                                    |
| Identification  Reported Hazards | See photos below. The unauthorized products are easily identifiable as indicating WO# (Work Order) 25169 and include an adjacent labels stating:  Model 32500-UNV: "FIXTURE PRODUCED FOR 480V OPERATION AMP: 1.10 @ 480 V WATTS: 500W"  Model 32400-UNV: "FIXTURE PRODUCED FOR 480V OPERATION AMP: 0.88 @ 480 V WATTS: 400W" |
|                                  | Note: Only the products with this adjacent "480 V" label are covered by this public notice.  Reports of overheating fixtures                                                                                                                                                                                                 |
| Sold at                          | Direct sales from NEPTŪN Light, Inc.                                                                                                                                                                                                                                                                                         |
|                                  | 5                                                                                                                                                                                                                                                                                                                            |
| Recommended                      | Consumers should immediately stop using the product and contact NEPTŪN                                                                                                                                                                                                                                                       |
| Disposition                      | Light Inc.                                                                                                                                                                                                                                                                                                                   |

## **Product Nameplates**

Page | 2 Public Notice: 16-010 (r1)