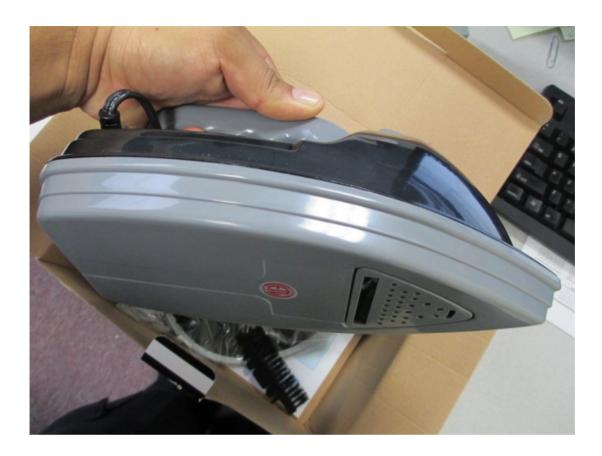

## INTERTEK WARNS OF COUNTERFEIT ETLus CERTIFICATION MARK ON STEAM IRONS

Intertek Testing Services (ETL) notifies consumers, retailers and distributors that the Steam Irons bears a counterfeit ETLus Certification Mark and has not been evaluated by Intertek. It is unknown if this product is in compliance with the applicable safety standard. The number of Steam Irons bearing the counterfeit ETLus Certification Mark that have been produced or released into the market is unknown.

Name of Product: Steam Iron Pro Model: WL-637 Brand/Manufacturer: Welcome Company Ltd. - Easy Living Products (ELP) Sold at: Online sales

## **Photos of Product:**