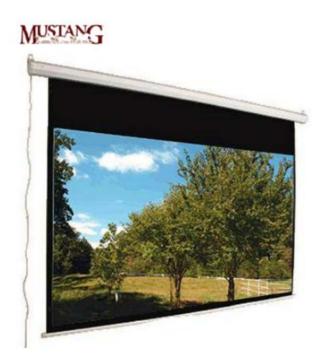

Name of Product: Mustang Electronic Screen Model: SC-E92D169, SC-E106D169, SC-E120D169 Brand/Manufacturer: Stampede Presentation Product

ETL Control Number: 3177102

Sold at: Various Retailers and Online Outlets

## **Photos of Product:**