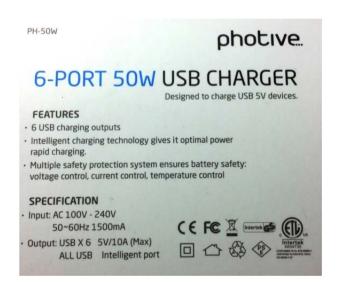

Name of Product: 6-port 50W

Model: PH-50W

Brand/Manufacturer: Photive Sold at: Various online retailers

## **Photos of Product:**