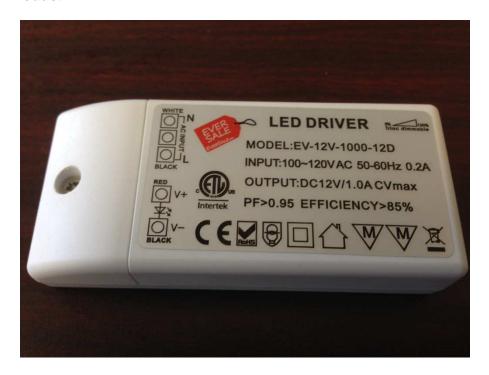

Name of Product: LED Drivers

Model(s): EV-12V-1000-12D, EV-12V-2200-33D,

EV-12V-4000-60D, EV-24V-2000-60D

Brand/Manufacturer: EverSale

Manufacturing Date: Before August 7, 2014 Sold at: Internet Sales Only

## **Distinguishing Markings:**

1. Control number is missing below the cETL<sub>US</sub> Certification Mark

2. There are no WARNING markings on the products

## **Photo of Product:**