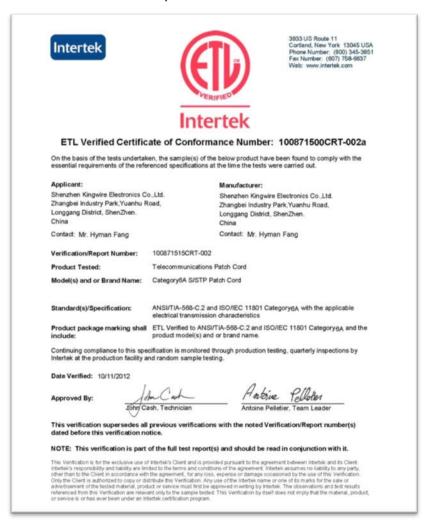

## INTERTEK WARNS OF INVALID/COUNTERFEIT INTERTEK VERIFICATION/REPORT IDENTIFYING SHENZHEN KINGWIRE ELECTRONICS CO.LTD MODEL CATEGORY6A S/STP PATCH CORD

Intertek Testing Services (ETL) notifies consumers, retailers and distributors that an Intertek Test Verification/Report No. 100871500CRT-002a dated 10/11/2012 identifying Shenzhen Kingwire Electronics Co., Ltd Model Category6A S/STP Patch Cord is invalid and has been determined to be counterfeit. This product has not been evaluated by Intertek and it is unknown if this product is in compliance with the referenced standards. The number of Patch Cords bearing the counterfeit ETL Verification Mark that have been produced or released into the market is unknown.

Counterfeit Verification/Report: 100871515CRT-002

Model: Category6A S/STP Patch Cord

Brand/Manufacturer: Shenzhen Kingwire Electronics Co.,Ltd

This notice only applies to the referenced Report identifying Model Category6A S/STP Patch Cord. A copy of the invalid/counterfeit certificate is provided for reference.