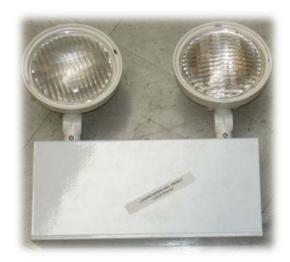

## INTERTEK ADVISES OF IMPROPERLY PLACED CAUTIONARY LABELS ON CORDELIA LIGHTING EMERGENCY LIGHTING FIXTURES

Intertek Testing Services (ETL) notifies consumers, retailers and distributors that the ETL Listed Cordelia Lighting Model HB9013P shown below has all labelling affixed to a surface which is not readily visible after installation.

## **Photos of Product and Nameplate Markings**

Persons in possession of Model HB9013P should contact Jimway for instructions for correcting actions.

JIMWAY 20101 South Santa Fe Avenue, RANCHO DOMIQUEZ, CA 90221 (310) 886-3718