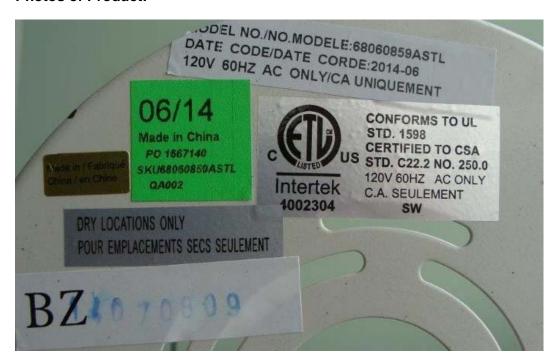

Name of Product: Multi-pan drop light

Model: #68060859ASTL

**Brand/Manufacturer: Graceful Best Holdings Limited** 

**Sold at: Various Distributors** 

## **Photos of Product:**