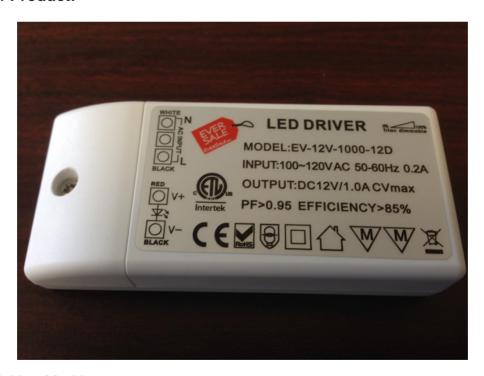

Name of Product: LED Drivers

Model(s): EV-12V-1000-12D, EV-12V-2200-33D, EV-12V-4000-60D, EV-24V-2000-60D

Brand/Manufacturer: EverSale Sold at: Internet Sales Only

## **Photo of Product:**

## Distinguishing Markings:

- 1. Control number is missing below the CETLUS Certification Mark
- 2. There are no WARNING markings on the products