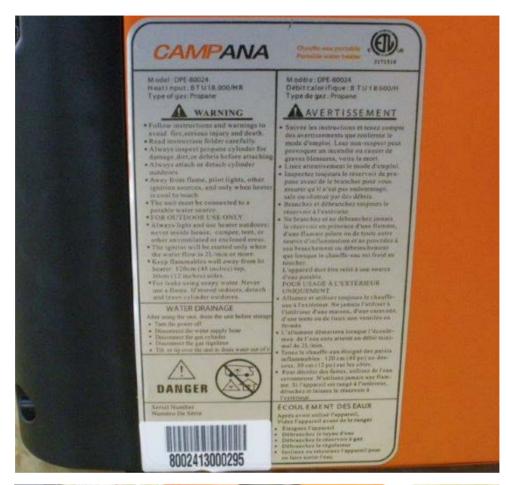

## INTERTEK WARNS OF COUNTERFEIT CETLUS CERTIFICATION MARK ON CAMP ANA PORTABLE WATER HEATERS

Intertek Testing Services (ETL) notifies consumers, retailers and distributors that the Camp Ana Portable Water Heater Model DPE-80024 bears a counterfeit <sub>C</sub>ETL<sub>US</sub> Certification Mark and has not been evaluated by Intertek. It is unknown if this product is in compliance with the applicable safety standards. The known number of Camp Ana Portable Water Heater's bearing the counterfeit cETLus Certification Mark that have been produced or released into the market is 500.

Name of Product: Portable Water Heater

**Brand/Manufacturer: CAMP ANA** 

Model: DPE-80024

Serial No: 8002413000001-8002413000500 (500 Units) Imported By: Distribution Pro Excellence, Inc. (DPE)

Import Date: December 25, 2013

## **Photos of Product:**

Telephone: 847-439-5667 www.intertek.com