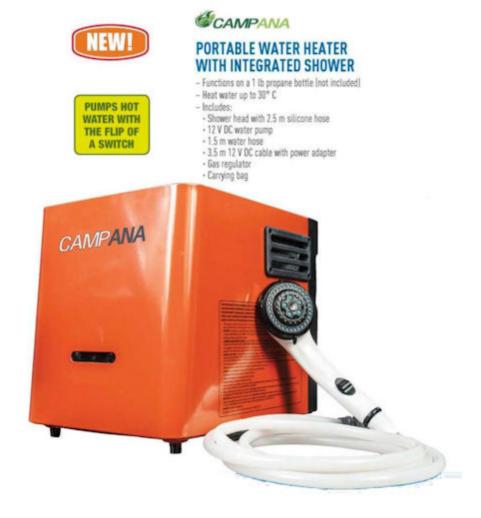

Name of Product: Portable Water Heater

**Brand/Manufacturer: CAMP ANA** 

Model: DPE-80024

Serial No: 8002413000001-8002413000500 (500 Units) Imported By: Distribution Pro Excellence, Inc. (DPE)

Import Date: December 25, 2013

## **Photos of Product:**

Telephone: 847-439-5667 www.intertek.com